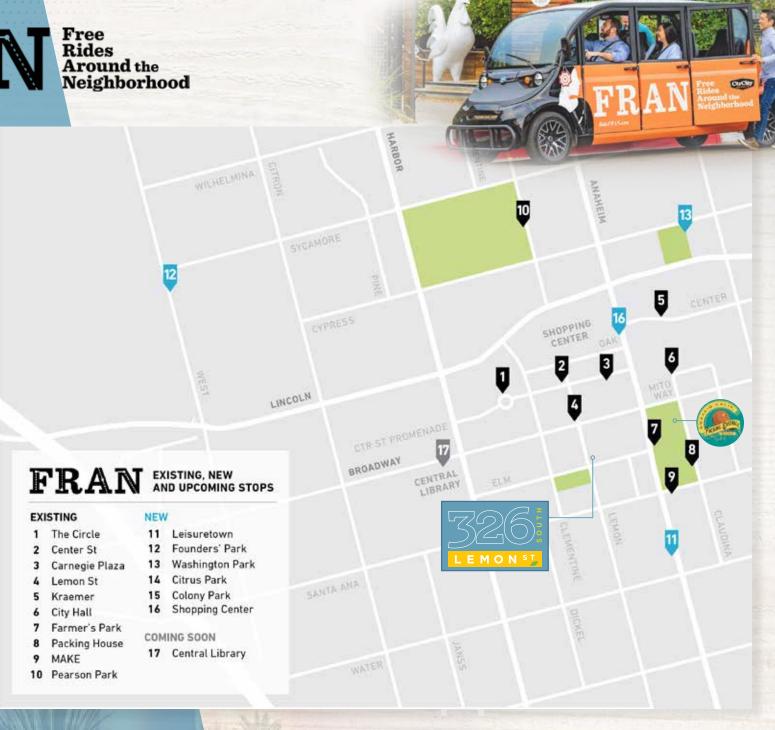

# FRAM Free Rides Around the Neighborhood

FRAN provides on-demand service to a geofenced service area of the dynamic downtown corridor known as "CtrCity" in Anaheim.
Riders can choose to begin & end their trips at one of the predefined stops near popular downtown destinations (see service map & stop).

**Go to Website** 