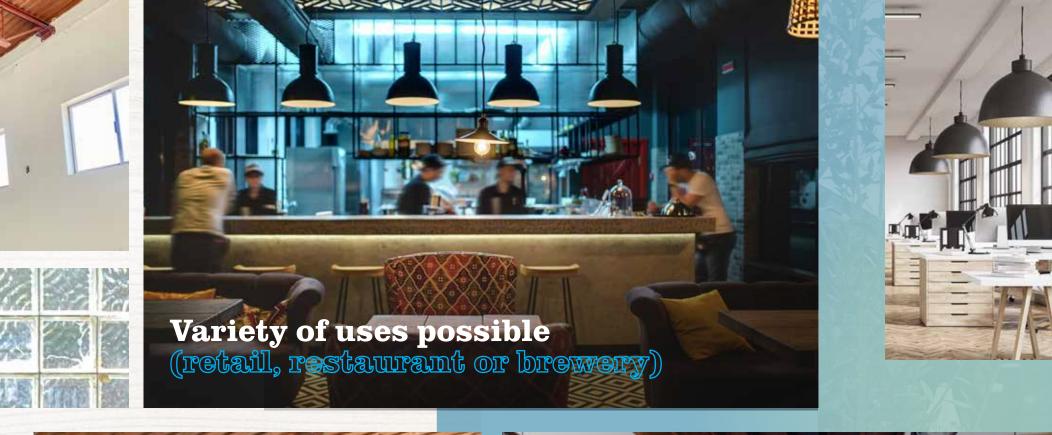

## Grab a Bite

Good Food Hall Featuring 4 Eateries and Outdoor Dining

## The Packing House

The Packing House is one of the few remaining packing houses left from the agricultural area for which Orange County is named. Built in 1919 at the edge of Downtown Anaheim along the Southern Pacific Rail Line, the Packing House was a hub of commerce for the area and now serves as a food hall reminiscent of the public markets of South America and Europe. The two level packing house features a large central atrium with communal dining surrounded by cafes and kiosks as well as outdoor picnic gardens.

The Packing House serves as a culinary walkabout, inspired by Old World food markets, in the heart of Anaheim's historic downtown.

MNZUNE