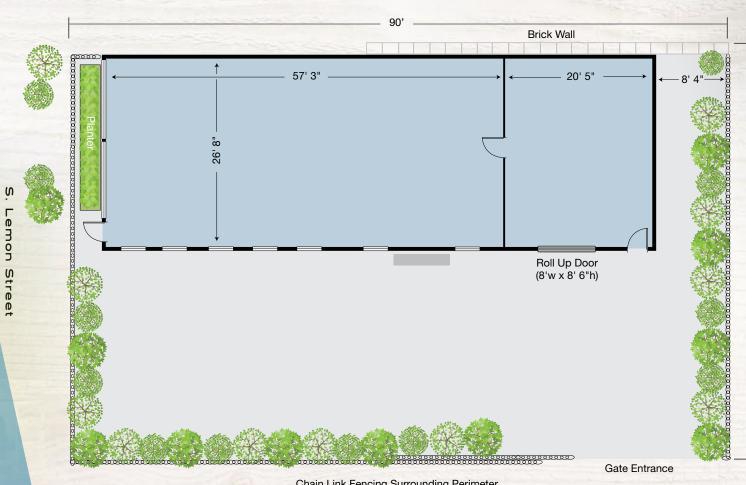

## Entertainment Galore

Disneyland, The Ducks at Honda Center, Angel Stadium

**ANAHEIM** 

Fine and Unique Dining, Desserts and a Beer Drinkers Haven

(Alley)

Chain Link Fencing Surrounding Perimeter

ALRETREAM