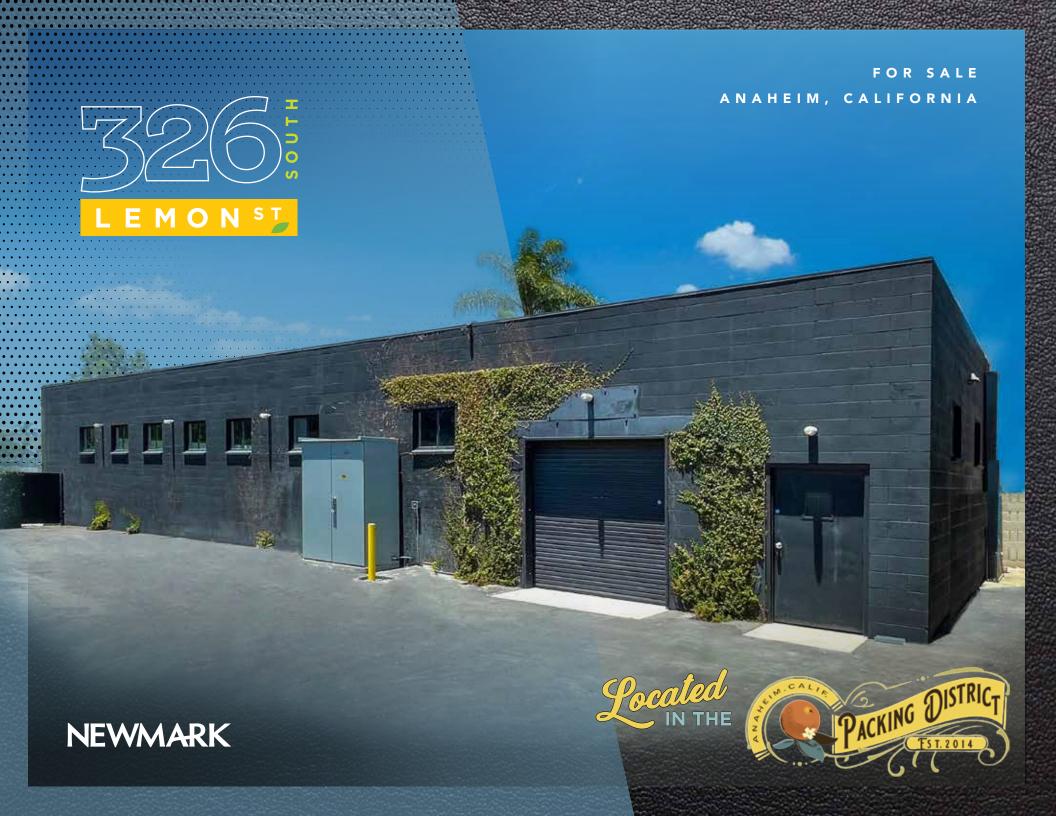

## Nearby/Walkable Amenities











#### **Breweries**

- 1 Monkish Brewing
- 2 Unsung Brewing Company
- 3 Plato Brewing
- 4 Modern Times Leisuretown Brewery
- 5 Windsor Brown's

## **Dining**

- 6 Poppy & Seed
- 7 18 Folds Asian Fusion
- 8 Craft by Smoke and Fire
- 9 Good Food Hall (4 Eateries/Patio Dining)
- 10 Pali Wine Company



Merchant Directory

## Featuring 43 eateries and more!

- 11 Packard Building
- 12 Farmers Park
- 13 The Packing House
- 14 MAKE Building
- 15 Leisuretown
- 16 Center Street Promenade

#### Entertainment

- 17 Anaheim ICE The Rinks
- 18 Muzeo Museum & Cultural Center



## Grab a Bite

Good Food Hall Featuring 4 Eateries and Outdoor Dining

### Center Street Promenade

The historical center of commerce for Anaheim at the turn of the century, Center Str