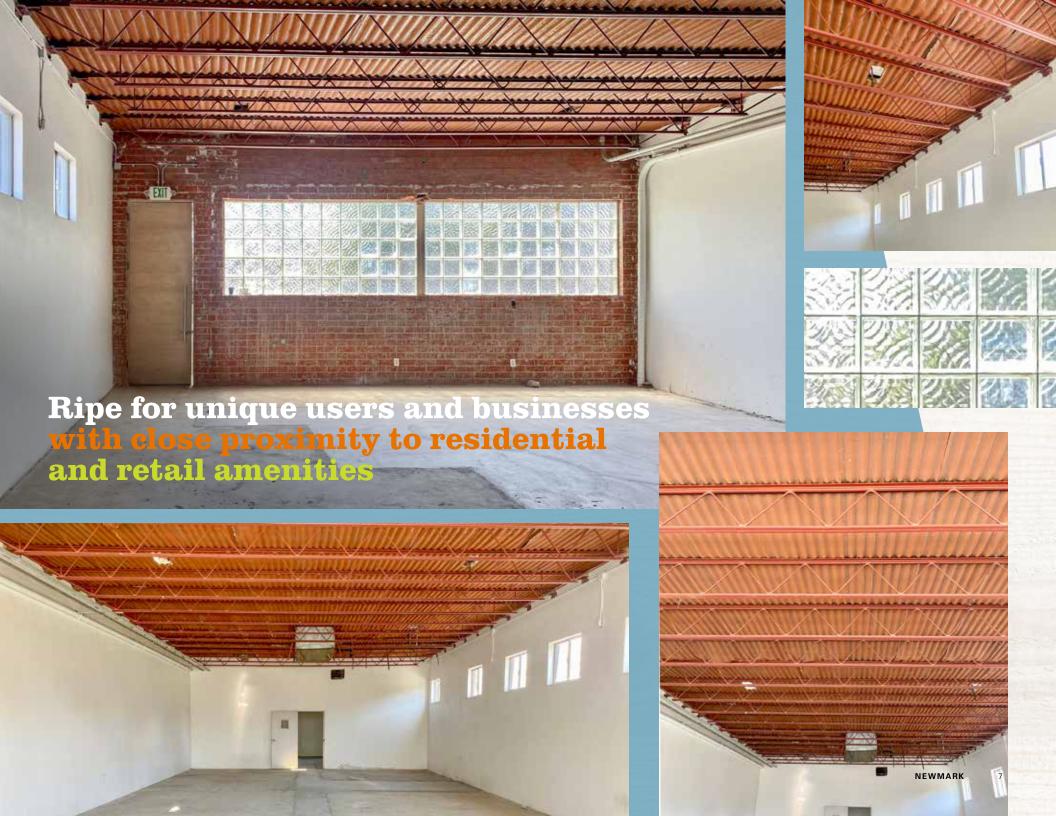

surrounded by cafes and kiosks as well as outdoor picnic gardens.

The Packing House serves as a culinary walkabout, inspired by Old World food markets, in the heart of Anaheim's historic downtown.



MNZUNE







## Entertainment Galore

Disneyland, The Ducks at Honda Center, Angel Stadium



**ANAHEIM** 

Fine and Unique Dining, Desserts and a Beer Drinkers Haven





(Alley)

Chain Link Fencing Surrounding Perimeter



ALRETREAM

Honey Butter

NEWMARK



Lemon

# FRAM Free Rides Around the Neighborhood

FRAN provides on-demand service to a geofenced service area of the dynamic downtown corridor known as "CtrCity" in Anaheim.
Riders can choose to begin & end their trips at one of the predefined stops near popular downtown destinations (see service map & stop).

**Go to Website**