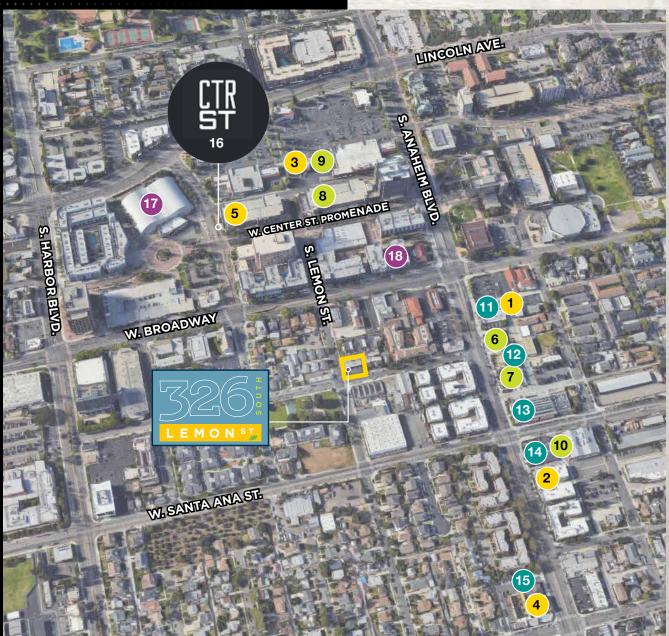

## Nearby/Walkable Amenities

#### **Breweries**

- 1 Monkish Brewing
- 2 Unsung Brewing Company
- 3 Plato Brewing
- 4 Modern Times Leisuretown Brewery
- 5 Windsor Brown's

## **Dining**

- 6 Poppy & Seed
- 7 18 Folds Asian Fusion
- 8 Craft by Smoke and Fire
- 9 Good Food Hall (4 Eateries/Patio Dining)
- 10 Pali Wine Company

Merchant Directory

## Featuring 43 eateries and more!

- 11 Packard Building
- 12 Farmers Park
- 13 The Packing House
- 14 MAKE Building
- 15 Leisuretown
- 16 Center Street Promenade

#### Entertainment

- 17 Anaheim ICE The Rinks
- 18 Muzeo Museum & Cultural Center